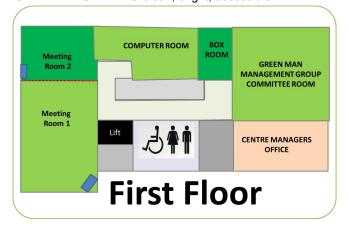

## We have a variety of spaces available:

- Main Hall & Community Kitchen
- Meeting Room 1
- Meeting Room 2
- GMMG Committee Room

#### Our modern facilities include:

- Plenty of parking
- Lift between floors
- Accessible toilets