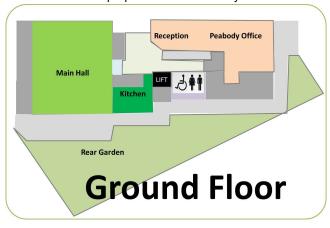

## We have a variety of spaces available:

- Main Hall & Community Kitchen
- Meeting Room 1
- Meeting Room 2
- GMMG Committee Room

#### Our modern facilities include:

- Plenty of parking
- Lift between floors
- Accessible toilets