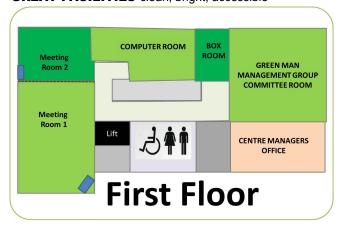

#### GREAT FACILITIES clean, bright, accessible

#### We have excellent facilities:

- Main Hall & Community Kitchen
- Meeting Room 1
- Meeting Room 2
- GMMG Committee Room
- ◆ Computer Room
- ♦ Box Room