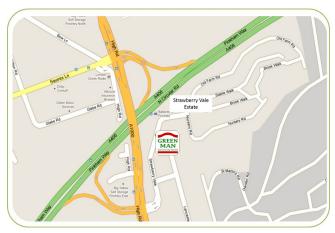

#### **GREAT LOCATION** by North Circular Road



#### **GREAT VENUE** purpose built Community Centre



#### GREAT FACILITIES clean, bright, accessible



# The Green Man Community Centre is a great resource for Strawberry Vale residents and the local community:

- Space to hold events (private hire available).
- Community events run by the GMMG
- Host a variety of groups and activities from Bingo nights to Zumba classes.

#### We have excellent facilities:

- Main Hall & Community Kitchen
- Meeting Room 1
- Meeting Room 2
- GMMG Committee Room
- ◆ Computer Room
- ♦ Box Room

#### For more information:

- http://greenmancentre.wordpress.com/
- http://www.facebook.com/greenmancentre
- http://www.twitter.com/#!/GreenManCentre







## CENTRE MEMBERSHIP FORM



Return completed form to:

### **Green Man Community Centre**

Strawberry Val