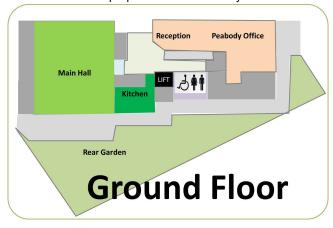

#### **GREAT VENUE** purpose built Community Centre

#### We have excellent facilities:

- Main Hall & Community Kitchen
- Meeting Room 1
- Meeting Room 2
- GMMG Committee Room
- ◆ Computer Room
- ♦ Box Room